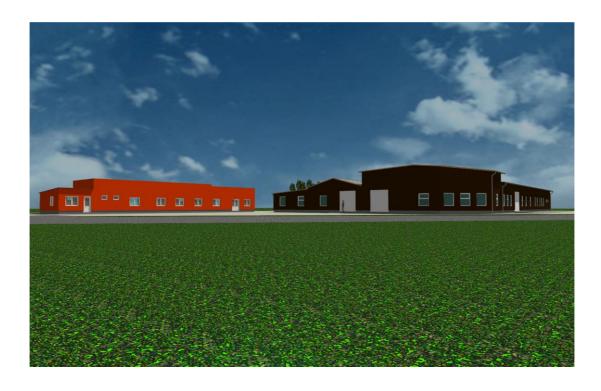

# VEĽKÝ ŠARIŠ – PRODUCTION / LOGISTIC HALL WITH ADMINISTRATIVE PREMISES AND SHOWROOM

(basic info & visualization)

## **VISUALIZATION**