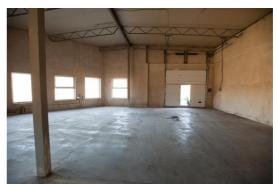

#### **BASIC INFO**

- Area spread: approx. 5.000 m<sup>2</sup>
  - 1600 m<sup>2</sup> built-up area (useful area)
  - 1100 m² hall (available for production or warehousing) využiteľná na výrobu a skladovanie)
  - 500 m<sup>2</sup> administrative premises together with sanitary facilities)
- Location: Staničná 15, 082 21 Veľký Šariš, Slovak republic
- Final Building Approval in 2010
- Buildings are composed of two separately standing units, whereas in first section there is composed of production hall together with showroom, administrative offices including with boardroom that is completely furnished with massive oak flooring and office fittings including tables, chairs, sofa, shelves, office boxes etc.
- Sanitary facilities / settlements are completely equipped, there is also gatehouse and spaces for changing rooms
- Production warehouse hall consists of concrete poured basement (20 cm depth) finished in 2010
- Offered hall and administrative premises are situated in one floor buildings with 4 m of ceiling height.
- Whole area is fenced with enclosure, dispose of own power-energy station
   250 kVA, own public waterpipe and public sewer system
- Gas is available on the edge of area, approx. 10 m from land (possible to