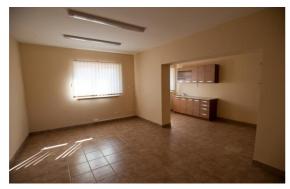

#### **BASIC INFO**

- Area spread: approx. 5.000 m<sup>2</sup>
  - 1600 m<sup>2</sup> built-up area (useful area)
  - 1100 m² hall (available for production or warehousing) využiteľná na výrobu a skladovanie)
  - 500 m<sup>2</sup> administrative premises together with sanitary facilities)
- Location: Staničná 15, 082 21 Veľký Šariš, Slovak republic
- Final Building Approval in 2010
- Buildings are composed of two separately standing units, whereas in first section there is composed of production hall together with showroom, administrative offices including with boardroom that is completely furnished with massive oak flooring and office fittings including tables, chairs, sofa, shelves, office boxes etc.
- Sanitary facilities / settlements are completely equipped, there is also gatehouse and spaces for changing rooms
- Production warehouse hall consists of concrete poured basement (20 cm depth) finished in 2010
- Offered hall and administrative premises are situated in one floor buildings with 4 m of ceiling height.
- Whole area is fenced with enclosure, dispose of own power-energy station
   250 kVA, own public waterpipe and public sewer system
- Gas is available on the edge of area, approx. 10 m from land (possible to