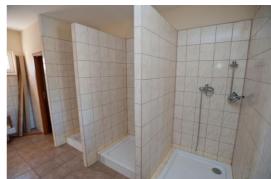

#### **BASIC INFO**

- Area spread: approx. 5.000 m<sup>2</sup>
  - 1600 m<sup>2</sup> built-up area (useful area)
  - 1100 m² hall (available for production or warehousing) využiteľná na výrobu a skladovanie)
  - 500 m<sup>2</sup> administrative premises together with sanitary facilities)
- Location: Staničná 15, 082 21 Veľký Šariš, Slovak republic
- Final Building Approval in 2010
- Buildings are composed of two separately standing units, whereas in first section there is composed of production hall together with showroom, administrative offices including with boardroom that is completely furnished with massive oak flooring and office fittings including tables, chairs, sofa, shelves, office boxes etc.
- Sanitary facilities / settlements are completely equipped, there is also gatehouse and spaces for changing rooms
- Production warehouse hall consists of concrete poured basement (20 cm depth) finished in 2010
- Offered hall and administrative premises are situated in one floor buildings with 4 m of ceiling height.
- Whole area is fenced with enclosure, dispose of own power-energy station
   250 kVA, own public waterpipe and public sewer system
- Gas is available on the edge of area, approx. 10 m from land (possible to