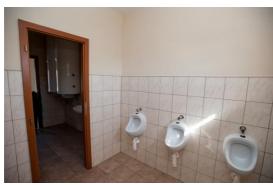

#### **BASIC INFO**

- Area spread: approx. 5.000 m<sup>2</sup>
  - 1600 m<sup>2</sup> built-up area (useful area)
  - 1100 m² hall (available for production or warehousing) využiteľná na výrobu a skladovanie)
  - 500 m<sup>2</sup> administrative premises together with sanitary facilities)
- Location: Staničná 15, 082 21 Veľký Šariš, Slovak republic
- Final Building Approval in 2010
- Buildings are composed of two separately standing units, whereas in first section there is composed of production hall together with showroom, administrative offices including with boardroom that is completely furnished with massive oak flooring and office fittings including tables, chairs, sofa, shelves, office boxes etc.
- Sanitary facilities / settlements are completely equipped, there is also gatehouse and spaces for changing rooms
- Production warehouse hall consists of concrete poured basement (20 cm depth) finished in 2010
- Offered hall and administrative premises are situated in one floor buildings with 4 m of ceiling height.
- Whole area is fenced with enclosure, dispose of own power-energy station
   250 kVA, own public waterpipe and public sewer system
- Gas is available on the edge of area, approx. 10 m from land (possible to