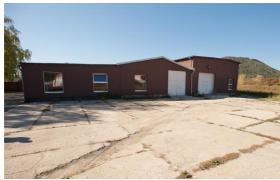

# VEĽKÝ ŠARIŠ – PRODUCTION / LOGISTIC HALL WITH ADMINISTRATIVE PREMISES AND SHOWROOM

(basic info & visualization)

#### **BASIC INFO**

- Area spread: approx. 5.000 m<sup>2</sup>
  - 1600 m<sup>2</sup> built-up area (useful area)
  - 1100 m² hall (available for production or warehousing) využiteľná na výrobu a skladovanie)
  - 500 m<sup>2</sup> administrative premises together with sanitary facilities)
- Location: Staničná 15, 082 21 Veľký Šariš, Slovak republic
- Final Building Approval in 2010
- Buildings are composed of two separately standing units, whereas in first section there is composed of production hall together with showroom, administrative offices including with boardroom that is completely furnished with massive oak flooring and office fittings including tables, chairs, sofa, shelves, office boxes etc.
- Sanitary facilities / settlements are completely equipped, there is also gatehouse and spaces for changing rooms
- Production warehouse hall consists of concrete poured basement (20 cm depth) finished in 2010
- Offered hall and administrative premises are situated in one floor buildings with 4 m of ceiling height.
- Whole area is fenced with enclosure, dispose of own power-energy station
   250 kVA, own public waterpipe and public sewer system
- Gas is available on the edge of area, approx. 10 m from land (possible to