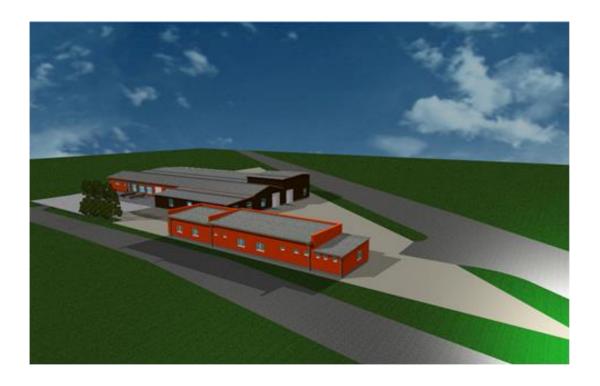

# VEĽKÝ ŠARIŠ – PRODUCTION / LOGISTIC HALL WITH ADMINISTRATIVE PREMISES AND SHOWROOM

(basic info & visualization)

## **VISUALIZATION**