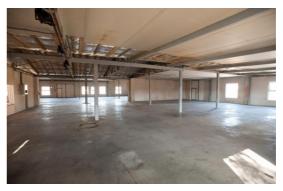

#### **BASIC INFO**

- Area spread: approx. 5.000 m<sup>2</sup>
  - 1600 m<sup>2</sup> built-up area (useful area)
  - 1100 m² hall (available for production or warehousing) využiteľná na výrobu a skladovanie)
  - 500 m<sup>2</sup> administrative premises together with sanitary facilities)
- Location: Staničná 15, 082 21 Veľký Šariš, Slovak republic
- Final Building Approval in 2010
- Buildings are composed of two separately standing units, whereas in first section there is composed of production hall together with showroom, administrative offices including with boardroom that is completely furnished with massive oak flooring and office fittings including tables, chairs, sofa, shelves, office boxes etc.
- Sanitary facilities / settlements are completely equipped, there is also gatehouse and spaces for changing rooms
- Production warehouse hall consists of concrete poured basement (20 cm depth) finished in 2010
- Offered hall and administrative premises are situated in one floor buildings with 4 m of ceiling height.
- Whole area is fenced with enclosure, dispose of own power-energy station
   250 kVA, own public waterpipe and public sewer system
- Gas is available on the edge of area, approx. 10 m from land (possible to

(1km)

• The area and premises are appropriate for production, warehousing,

salesroom with supportive administrative offices

Former tenants were companies specialized in wood production,

manipulation / handling technology production and sales