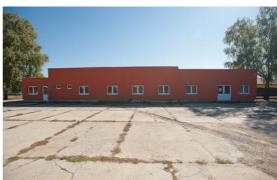

# VEĽKÝ ŠARIŠ – PRODUCTION / LOGISTIC HALL WITH ADMINISTRATIVE PREMISES AND SHOWROOM

(basic info & visualization)

#### **BASIC INFO**

- Area spread: approx. 5.000 m<sup>2</sup>
  - 1600 m<sup>2</sup> built-up area (useful area)
  - 1100 m² hall (available for production or warehousing) využiteľná na výrobu a skladovanie)
  - 500 m<sup>2</sup> administrative premises together with sanitary facilities)
- Location: Staničná 15, 082 21 Veľký Šariš, Slovak republic
- Final Building Approval in 2010
- Buildings are composed of two separately standing units, whereas in first section there is composed of production hall together with showroom, administrative offices including with boardroom that is completely furnished with massive oak flooring and office fittings including tables, chairs, sofa, shelves, office boxes etc.
- Sanitary facilities / settlements are completely equipped, there is also gatehouse and spaces for changing rooms
- Production warehouse hall consists of concrete poured basement (20 cm depth) finished in 2010
- Offered hall and administrative premises are situated in one floor buildings with 4 m of ceiling height.
- Whole area is fenced with enclosure, dispose of own power-energy station
   250 kVA, own public waterpipe and public sewer system
- Gas is available on the edge of area, approx. 10 m from land (possible to