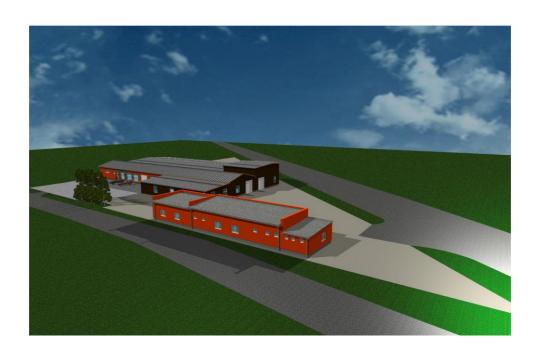

# VEĽKÝ ŠARIŠ – PRODUCTION / LOGISTIC HALL WITH ADMINISTRATIVE PREMISES AND SHOWROOM

(basic info & visualization)

## **VISUALIZATION**