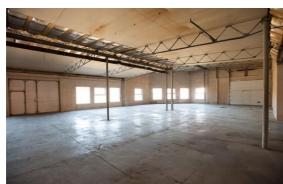

#### **BASIC INFO**

- Area spread: approx. 5.000 m<sup>2</sup>
  - 1600 m<sup>2</sup> built-up area (useful area)
  - 1100 m² hall (available for production or warehousing) využiteľná na výrobu a skladovanie)
  - 500 m<sup>2</sup> administrative premises together with sanitary facilities)
- Location: Staničná 15, 082 21 Veľký Šariš, Slovak republic
- Final Building Approval in 2010
- Buildings are composed of two separately standing units, whereas in first section there is composed of production hall together with showroom, administrative offices including with boardroom that is completely furnished with massive oak flooring and office fittings including tables, chairs, sofa, shelves, office boxes etc.
- Sanitary facilities / settlements are completely equipped, there is also gatehouse and spaces for changing rooms
- Production warehouse hall consists of concrete poured basement (20 cm depth) finished in 2010
- Offered hall and administrative premises are situated in one floor buildings with 4 m of ceiling height.
- Whole area is fenced with enclosure, dispose of own power-energy station
   250 kVA, own public waterpipe and public sewer system
- Gas is available on the edge of area, approx. 10 m from land (possible to

(1km)

• The area and premises are appropriate for production, warehousing,

salesroom with supportive administrative offices

Former tenants were companies specialized in wood production,

manipulation / handling technology production and sales