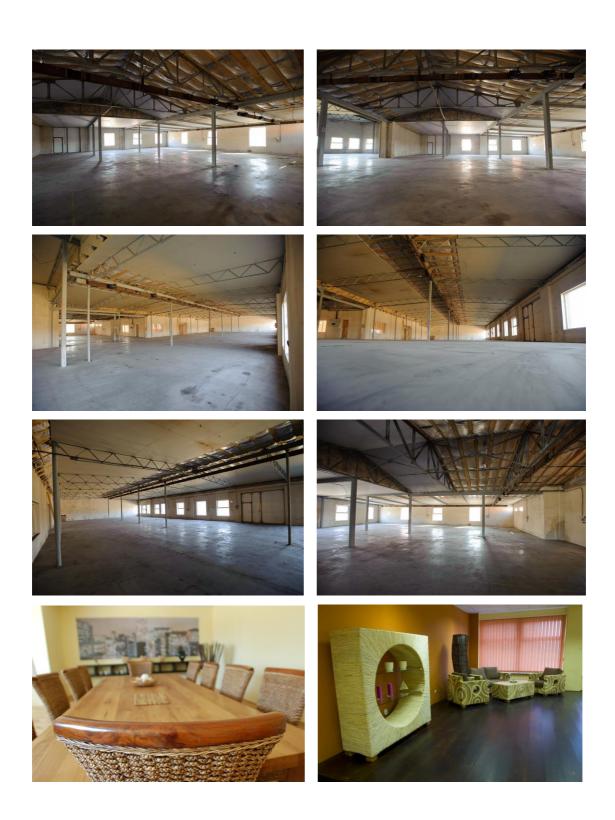

#### **BASIC INFO**

- Area spread: approx. 5.000 m<sup>2</sup>
  - 1600 m<sup>2</sup> built-up area (useful area)
  - 1100 m² hall (available for production or warehousing) využiteľná na výrobu a skladovanie)
  - 500 m<sup>2</sup> administrative premises together with sanitary facilities)
- Location: Staničná 15, 082 21 Veľký Šariš, Slovak republic
- Final Building Approval in 2010
- Buildings are composed of two separately standing units, whereas in first section there is composed of production hall together with showroom, administrative offices including with boardroom that is completely furnished with massive oak flooring and office fittings including tables, chairs, sofa, shelves, office boxes etc.
- Sanitary facilities / settlements are completely equipped, there is also gatehouse and spaces for changing rooms
- Production warehouse hall consists of concrete poured basement (20 cm depth) finished in 2010
- Offered hall and administrative premises are situated in one floor buildings with 4 m of ceiling height.
- Whole area is fenced with enclosure, dispose of own power-energy station
   250 kVA, own public waterpipe and public sewer system
- Gas is available on the edge of area, approx. 10 m from land (possible to

(1km)

• The area and premises are appropriate for production, warehousing,

salesroom with supportive administrative offices

Former tenants were companies specialized in wood production,

manipulation / handling technology production and sales