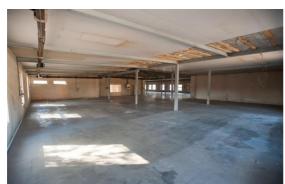

#### **BASIC INFO**

- Area spread: approx. 5.000 m<sup>2</sup>
  - 1600 m<sup>2</sup> built-up area (useful area)
  - 1100 m² hall (available for production or warehousing) využiteľná na výrobu a skladovanie)
  - 500 m<sup>2</sup> administrative premises together with sanitary facilities)
- Location: Staničná 15, 082 21 Veľký Šariš, Slovak republic
- Final Building Approval in 2010
- Buildings are composed of two separately standing units, whereas in first section there is composed of production hall together with showroom, administrative offices including with boardroom that is completely furnished with massive oak flooring and office fittings including tables, chairs, sofa, shelves, office boxes etc.
- Sanitary facilities / settlements are completely equipped, there is also gatehouse and spaces for changing rooms
- Production warehouse hall consists of concrete poured basement (20 cm depth) finished in 2010
- Offered hall and administrative premises are situated in one floor buildings with 4 m of ceiling height.
- Whole area is fenced with enclosure, dispose of own power-energy station
   250 kVA, own public waterpipe and public sewer system
- Gas is available on the edge of area, approx. 10 m from land (possible to

(1km)

• The area and premises are appropriate for production, warehousing,

salesroom with supportive administrative offices

Former tenants were companies specialized in wood production,

manipulation / handling technology production and sales