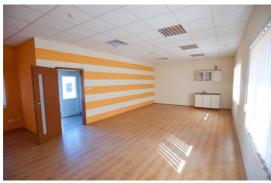

#### **BASIC INFO**

- Area spread: approx. 5.000 m<sup>2</sup>
  - 1600 m<sup>2</sup> built-up area (useful area)
  - 1100 m² hall (available for production or warehousing) využiteľná na výrobu a skladovanie)
  - 500 m<sup>2</sup> administrative premises together with sanitary facilities)
- Location: Staničná 15, 082 21 Veľký Šariš, Slovak republic
- Final Building Approval in 2010
- Buildings are composed of two separately standing units, whereas in first section there is composed of production hall together with showroom, administrative offices including with boardroom that is completely furnished with massive oak flooring and office fittings including tables, chairs, sofa, shelves, office boxes etc.
- Sanitary facilities / settlements are completely equipped, there is also gatehouse and spaces for changing rooms
- Production warehouse hall consists of concrete poured basement (20 cm depth) finished in 2010
- Offered hall and administrative premises are situated in one floor buildings with 4 m of ceiling height.
- Whole area is fenced with enclosure, dispose of own power-energy station
   250 kVA, own public waterpipe and public sewer system
- Gas is available on the edge of area, approx. 10 m from land (possible to