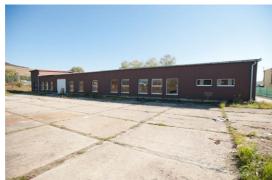

# VEĽKÝ ŠARIŠ – PRODUCTION / LOGISTIC HALL WITH ADMINISTRATIVE PREMISES AND SHOWROOM

(basic info & visualization)

#### **BASIC INFO**

- Area spread: approx. 5.000 m<sup>2</sup>
  - 1600 m<sup>2</sup> built-up area (useful area)
  - 1100 m² hall (available for production or warehousing) využiteľná na výrobu a skladovanie)
  - 500 m<sup>2</sup> administrative premises together with sanitary facilities)
- Location: Staničná 15, 082 21 Veľký Šariš, Slovak republic
- Final Building Approval in 2010
- Buildings are composed of two separately standing units, whereas in first section there is composed of production hall together with showroom, administrative offices including with boardroom that is completely furnished with massive oak flooring and office fittings including tables, chairs, sofa, shelves, office boxes etc.
- Sanitary facilities / settlements are completely equipped, there is also gatehouse and spaces for changing rooms
- Production warehouse hall consists of concrete poured basement (20 cm depth) finished in 2010
- Offered hall and administrative premises are situated in one floor buildings with 4 m of ceiling height.
- Whole area is fenced with enclosure, dispose of own power-energy station
   250 kVA, own public waterpipe and public sewer system
- Gas is available on the edge of area, approx. 10 m from land (possible to