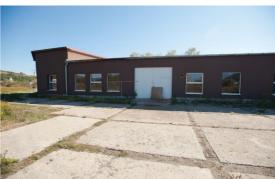

# VEĽKÝ ŠARIŠ – PRODUCTION / LOGISTIC HALL WITH ADMINISTRATIVE PREMISES AND SHOWROOM

(basic info & visualization)

#### **BASIC INFO**

- Area spread: approx. 5.000 m<sup>2</sup>
  - 1600 m<sup>2</sup> built-up area (useful area)
  - 1100 m² hall (available for production or warehousing) využiteľná na výrobu a skladovanie)
  - 500 m<sup>2</sup> administrative premises together with sanitary facilities)
- Location: Staničná 15, 082 21 Veľký Šariš, Slovak republic
- Final Building Approval in 2010
- Buildings are composed of two separately standing units, whereas in first section there is composed of production hall together with showroom, administrative offices including with boardroom that is completely furnished with massive oak flooring and office fittings including tables, chairs, sofa, shelves, office boxes etc.
- Sanitary facilities / settlements are completely equipped, there is also gatehouse and spaces for changing rooms
- Production warehouse hall consists of concrete poured basement (20 cm depth) finished in 2010
- Offered hall and administrative premises are situated in one floor buildings with 4 m of ceiling height.
- Whole area is fenced with enclosure, dispose of own power-energy station
   250 kVA, own public waterpipe and public sewer system
- Gas is available on the edge of area, approx. 10 m from land (possible to